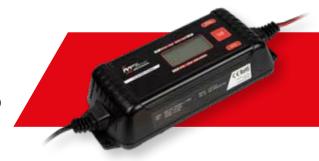

## c-Go 12/24V Battery Charger

The new intelligent c-Go 12 / 24V battery charger by IVRA Electronics BV is a multifunctional battery charger suitable for loading gel, and AGM batteries. The c-Go 12 / 24V battery charger is available in 12V 2/3/4/6A and 24V 2/3/4A the charging of batteries of 10Ah up to 60Ah. As a result of the latest technologies, the c-Go 12 / 24V battery charger is no longer fitted with a fan which allows for a noiseless operation and is also waterproof IP65. Furthermore, the charger is provided with an LCD screen which gives an easy, fast and reliable overview of the charging process. The new c-Go 12 / 24 V battery charger is characterised as technically superb, safe and reliable but also user-friendly. In short, the complete solution.

Voltage (0.1V resolution) Current (0.1A resolution)

Errors

Buttons 1) Voltage and charge curve selection

2) Start / Stop charge3) Current selection

IP rating IP 65 General RoHS

CE EN 60335-2-29 (battery chargers)