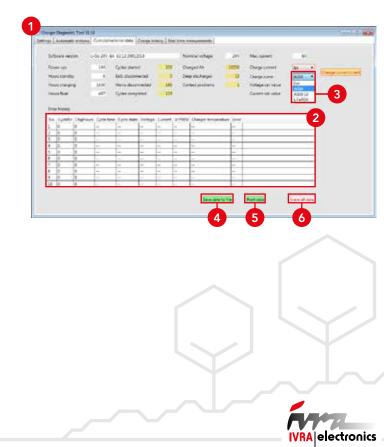

## POSSIBILITIES

- Read out cumulative data, software version, settings, error history, charging table
- 2) Automatic analysis of the data with charger test
- 3) Change charging current/charging curve in the charger
- 4) Saving data to file
- 5) Printing the data
- 6) Deleting cumulative data and history