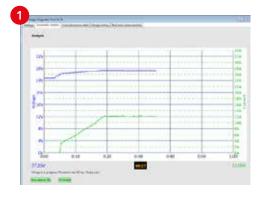

## c-Go PC analysis software + cable

Do you encounter a problem with your battery or battery charger and have no idea what it is? The c-Go analysis software is a unique solution to analyse your c-Go battery and battery charger. The provided PC cable is easily connected to both the battery charger and the PC on which the software is installed. After the cable is connected the software will automatically do a read-out and analysis of the data on the battery charger. As an extra bonus, this software will then provide some clear solutions to the problems that came up during the analysis. This last feature is great for e.g. mechanics who can now focus directly on the problem and work more efficiently. Our ultimate goal is to reduce the amount of unnecessarily replaced batteries and battery charges.

## POSSIBILITIES

- Read out cumulative data, software version, settings, error history, charging table
- 2) Automatic analysis of the data with charger test
- 3) Change charging current/charging curve in the charger
- 4) Saving data to file
- 5) Printing the data
- 6) Deleting cumulative data and history